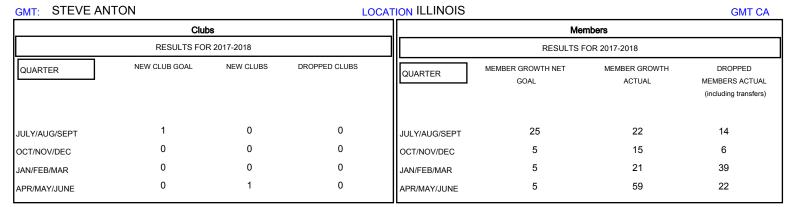

## District 1 CN

Results as of: 06/30/2018

| DROPPED CLUBS: 0  DROPPED MEMBERS |    | 23 CLUBS OF 33 ADDED 1 OR MORE NEW MEMBERS | GENDER DISTRIBUTION  MALE 733 (77.57%)  FEMALE 212 (22.43%)  Women Percentage Fiscal Year Goal: 30% |   |
|-----------------------------------|----|--------------------------------------------|-----------------------------------------------------------------------------------------------------|---|
| DECEASED                          | 18 | CLICK HERE FOR CUMULATIVE  MEMBERSHIP DATA | TOTAL FAMILY UNIT MEMBERS                                                                           | 0 |
| CLUB CANCELLED                    | 0  |                                            |                                                                                                     |   |
| OTHER                             | 63 |                                            | FAMILY MEMBERS PAYING HALF DUES                                                                     | ١ |
| TOTAL                             | 81 |                                            |                                                                                                     |   |