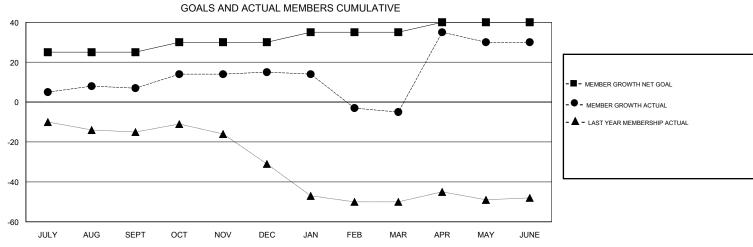

## District 1 CN

Results as of: 06/30/2018

| DROPPED CLUBS: 0  DROPPED MEMBERS |    | 23 CLUBS OF 33 ADDED 1 OR MORE NEW MEMBERS | GENDER DISTRIBUTION  MALE 733 (77.57%)  FEMALE 212 (22.43%)  Women Percentage Fiscal Year Goal: 30% |   |
|-----------------------------------|----|--------------------------------------------|-----------------------------------------------------------------------------------------------------|---|
| DECEASED                          | 18 | CLICK HERE FOR CUMULATIVE  MEMBERSHIP DATA | TOTAL FAMILY UNIT MEMBERS                                                                           | 0 |
| CLUB CANCELLED                    | 0  |                                            |                                                                                                     |   |
| OTHER                             | 63 |                                            | FAMILY MEMBERS PAYING HALF DUES                                                                     | ١ |
| TOTAL                             | 81 |                                            |                                                                                                     |   |